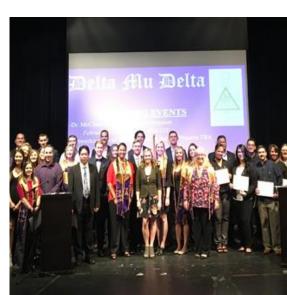

# Pictures

### Protocol

- With guests
- Only inductees
  - Pictures will be posted on the national DMD website